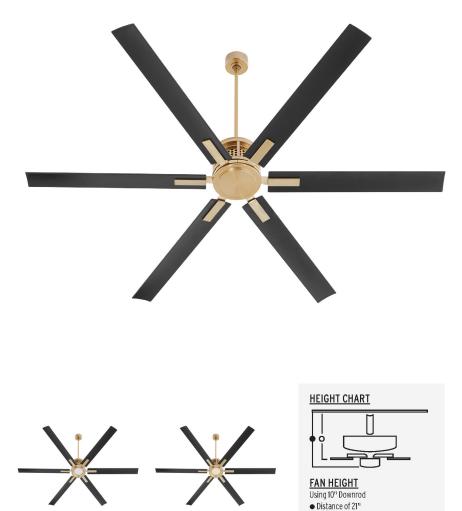

## Zeus 10806-80

ZEUS 80" Fan - Aged Brass

| Project:     |    |  |
|--------------|----|--|
| Location: _  |    |  |
| Fixture Type | e: |  |
| Catalog #:   |    |  |
| Catalog #:   |    |  |

| DETAILS       |             |
|---------------|-------------|
| FINISH:       | Aged Brass  |
| MATERIAL:     | Steel       |
| BLADE FINISH: | Matte Black |
| LOCATION:     | Damp Listed |
| BLADES:       | 6           |

| MOUNTING          |                 |
|-------------------|-----------------|
| DOWNROD LENGTH:   | 10.00"          |
| HUGGER ADAPTABLE: | No              |
| CANOPY:           | W 9.33 x H 6.08 |
|                   |                 |